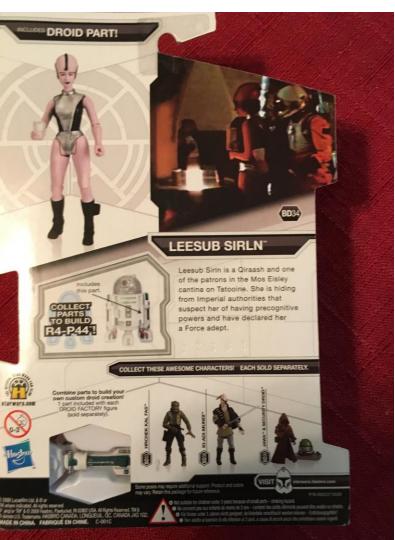

#### Item MSWI1 (Lot I) Legacy Collection AT-ST







## Item MSWI2 (Lot I) Stormtrooper Bobble Head





# Item MSWI3 (Lot I) The Clone Wars Clone Trooper Senate Security





#### Item MSWI4 (Lot I) Legacy Collection Stormtrooper Commander





## Item MSWI5 (Lot I) Malakili (Rancor Keeper)





#### Item MSWI6 (Lot I) Leesub Sirln





## Item MSWI7 (Lot I) Legacy Collection Captain Needa





#### Item MSWI8 (Lot I) Jawa and Wed Treadmill Droid





#### Item MSWI9 (Lot I) Han Solo Stormtrooper Disguise with Droid Part





# Item MSWI10 (Lot I) Scanning Crew





# Item MSWI11 (Lot I) Scanning Crew





#### Item MSWI12 (Lot I) Saga Legends C-3PO





#### Item MSWI13 (Lot I) R2-D2 with droid part





### Item MSWI14 (Lot I) Luke Skywaker X-Wing Pilot with droid part





#### Item MSWI15 (Lot I) Ahsoka Tano with Rotta the Hutt





# Item MSWI16 (Lot I) Jawa with droid part





## Item MSWI17 (Lot I) Kal Fas with droid part





### Item MSWI18 (Lot I) Biker Scout with droid part