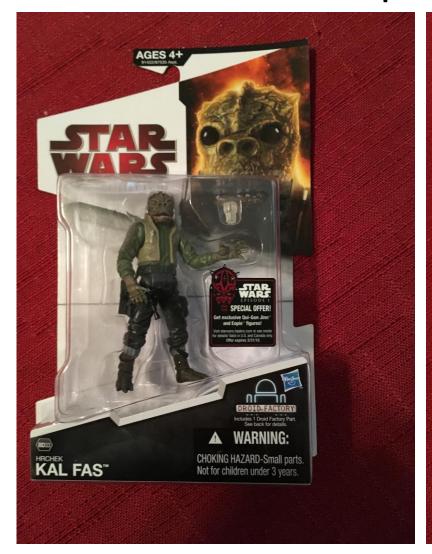

Trooper Senate Security





#### Item MSWI4 (Lot I) Legacy Collection Stormtrooper Commander





## Item MSWI5 (Lot I) Malakili (Rancor Keeper)





#### Item MSWI6 (Lot I) Leesub Sirln





## Item MSWI7 (Lot I) Legacy Collection Captain Needa





#### Item MSWI8 (Lot I) Jawa and Wed Treadmill Droid





#### Item MSWI9 (Lot I) Han Solo Stormtrooper Disguise with Droid Part





# Item MSWI10 (Lot I) Scanning Crew





# Item MSWI11 (Lot I) Scanning Crew





#### Item MSWI12 (Lot I) Saga Legends C-3PO





#### Item MSWI13 (Lot I) R2-D2 with droid part





### Item MSWI14 (Lot I) Luke Skywaker X-Wing Pilot with droid part





#### Item MSWI15 (Lot I) Ahsoka Tano with Rotta the Hutt





# Item MSWI16 (Lot I) Jawa with droid part





## Item MSWI17 (Lot I) Kal Fas with droid part





### Item MSWI18 (Lot I) Biker Scout with droid part