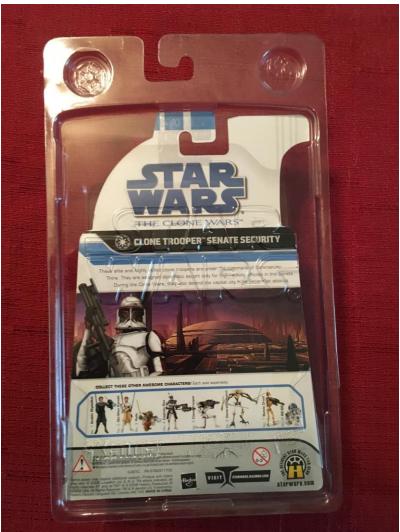

#### Item MSWI1 (Lot I) Legacy Collection AT-ST







## Item MSWI2 (Lot I) Stormtrooper Bobble Head





# Item MSWI3 (Lot I) The Clone Wars Clone Trooper Senate Security





#### Item MSWI4 (Lot I) Legacy Collection Stormtrooper Commander





## Item MSWI5 (Lot I) Malakili (Rancor Keeper)





#### Item MSWI6 (Lot I) Leesub Sirln





## Item MSWI7 (Lot I) Legacy Collection Captain Needa





#### Item MSWI8 (Lot I) Jawa and Wed Treadmill Droid





#### Item MSWI9 (Lot I) Han Solo Stormtrooper Disguise with Droid Part





# Item MSWI10 (Lot I) Scanning Crew





# Item MSWI11 (Lot I) Scanning Crew





#### Item MSWI12 (Lot I) Saga Legends C-3PO





#### Item MSWI13 (Lot I) R2-D2 with droid part





### Item MSWI14 (Lot I) Luke Skywaker X-Wing Pilot with droid part





#### Item MSWI15 (Lot I) Ahsoka Tano with Rotta the Hutt





# Item MSWI16 (Lot I) Jawa with droid part





## Item MSWI17 (Lot I) Kal Fas with droid part





### Item MSWI18 (Lot I)