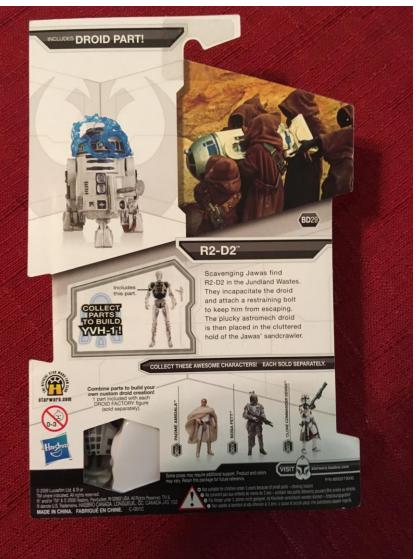

#### Item MSWI1 (Lot I) Legacy Collection AT-ST







## Item MSWI2 (Lot I) Stormtrooper Bobble Head





# Item MSWI3 (Lot I) The Clone Wars Clone Trooper Senate Security





#### Item MSWI4 (Lot I) Legacy Collection Stormtrooper Commander





## Item MSWI5 (Lot I) Malakili (Rancor Keeper)





#### Item MSWI6 (Lot I) Leesub Sirln





## Item MSWI7 (Lot I) Legacy Collection Captain Needa





#### Item MSWI8 (Lot I) Jawa and Wed Treadmill Droid





#### Item MSWI9 (Lot I) Han Solo Stormtrooper Disguise with Droid Part





# Item MSWI10 (Lot I) Scanning Crew





# Item MSWI11 (Lot I) Scanning Crew





#### Item MSWI12 (Lot I) Saga Legends C-3PO





#### Item MSWI13 (Lot I) R2-D2 with droid part





### Item MSWI14 (Lot I) Luke Skywaker X-Wing Pilot with droid part





#### Item MSWI15 (Lot I) Ahsoka Tano with Rotta the Hutt





# Item MSWI16 (Lot I) Jawa with droid part





## Item MSWI17 (Lot I) Kal Fas with droid part





### Item MSWI18 (Lot I) Biker Scout with droid part