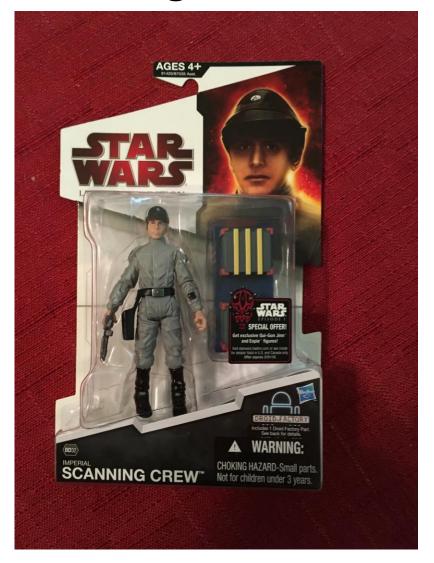

#### Item MSWI1 (Lot I) Legacy Collection AT-ST







## Item MSWI2 (Lot I) Stormtrooper Bobble Head





# Item MSWI3 (Lot I) The Clone Wars Clone Trooper Senate Security





#### Item MSWI4 (Lot I) Legacy Collection Stormtrooper Commander





## Item MSWI5 (Lot I) Malakili (Rancor Keeper)





#### Item MSWI6 (Lot I) Leesub Sirln





## Item MSWI7 (Lot I) Legacy Collection Captain Needa





#### Item MSWI8 (Lot I) Jawa and Wed Treadmill Droid





#### Item MSWI9 (Lot I) Han Solo Stormtrooper Disguise with Droid Part





# Item MSWI10 (Lot I) Scanning Crew





# Item MSWI11 (Lot I) Scanning Crew





#### Item MSWI12 (Lot I) Saga Legends C-3PO





#### Item MSWI13 (Lot I) R2-D2 with droid part





### Item MSWI14 (Lot I) Luke Skywaker X-Wing Pilot with droid part





#### Item MSWI15 (Lot I) Ahsoka Tano with Rotta the Hutt





# Item MSWI16 (Lot I) Jawa with droid part





## Item MSWI17 (Lot I) Kal Fas with droid part





### Item MSWI18 (Lot I) Biker Scout with droid part