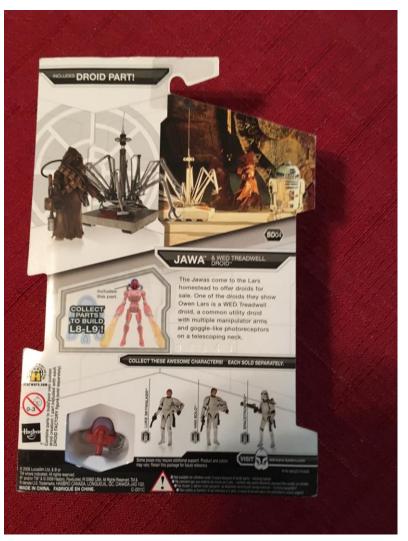

#### Item MSWI1 (Lot I) Legacy Collection AT-ST







## Item MSWI2 (Lot I) Stormtrooper Bobble Head





# Item MSWI3 (Lot I) The Clone Wars Clone Trooper Senate Security





#### Item MSWI4 (Lot I) Legacy Collection Stormtrooper Commander





## Item MSWI5 (Lot I) Malakili (Rancor Keeper)





#### Item MSWI6 (Lot I) Leesub Sirln





## Item MSWI7 (Lot I) Legacy Collection Captain Needa





#### Item MSWI8 (Lot I) Jawa and Wed Treadmill Droid





#### Item MSWI9 (Lot I) Han Solo Stormtrooper Disguise with Droid Part





# Item MSWI10 (Lot I) Scanning Crew





# Item MSWI11 (Lot I) Scanning Crew





#### Item MSWI12 (Lot I) Saga Legends C-3PO





#### Item MSWI13 (Lot I) R2-D2 with droid part





### Item MSWI14 (Lot I) Luke Skywaker X-Wing Pilot with droid part





#### Item MSWI15 (Lot I) Ahsoka Tano with Rotta the Hutt





# Item MSWI16 (Lot I) Jawa with droid part





## Item MSWI17 (Lot I) Kal Fas with droid part





### Item MSWI18 (Lot I) Biker Scout with droid part