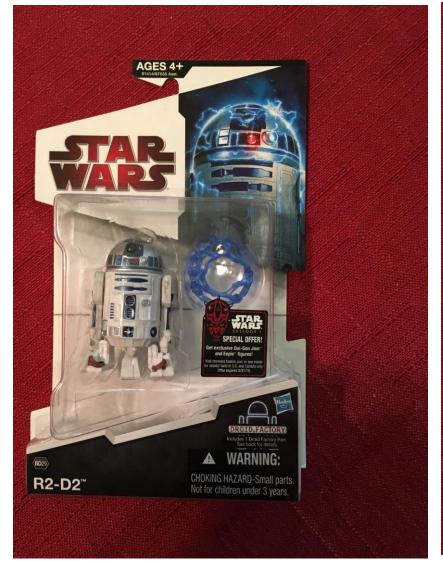

#### Item MSWI1 (Lot I) Legacy Collection AT-ST







## Item MSWI2 (Lot I) Stormtrooper Bobble Head





# Item MSWI3 (Lot I) The Clone Wars Clone Trooper Senate Security





#### Item MSWI4 (Lot I) Legacy Collection Stormtrooper Commander





## Item MSWI5 (Lot I) Malakili (Rancor Keeper)





#### Item MSWI6 (Lot I) Leesub Sirln





## Item MSWI7 (Lot I) Legacy Collection Captain Needa





#### Item MSWI8 (Lot I) Jawa and Wed Treadmill Droid





#### Item MSWI9 (Lot I) Han Solo Stormtrooper Disguise with Droid Part





# Item MSWI10 (Lot I) Scanning Crew





# Item MSWI11 (Lot I) Scanning Crew





#### Item MSWI12 (Lot I) Saga Legends C-3PO





#### Item MSWI13 (Lot I) R2-D2 with droid part





### Item MSWI14 (Lot I) Luke Skywaker X-Wing Pilot with droid part





#### Item MSWI15 (Lot I) Ahsoka Tano with Rotta the Hutt





# Item MSWI16 (Lot I) Jawa with droid part





## Item MSWI17 (Lot I) Kal Fas with droid part





### Item MSWI18 (Lot I) Biker Scout with droid part