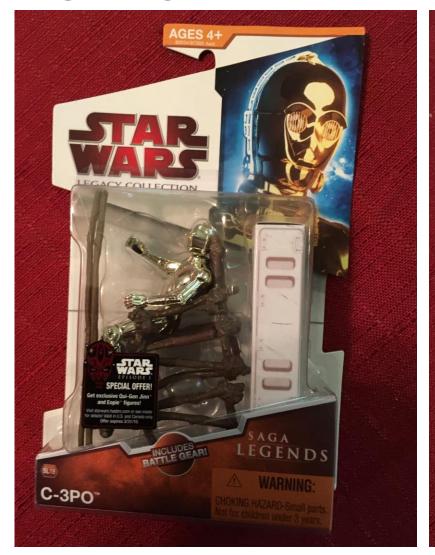

#### Item MSWI1 (Lot I) Legacy Collection AT-ST







## Item MSWI2 (Lot I) Stormtrooper Bobble Head





# Item MSWI3 (Lot I) The Clone Wars Clone Trooper Senate Security





#### Item MSWI4 (Lot I) Legacy Collection Stormtrooper Commander





## Item MSWI5 (Lot I) Malakili (Rancor Keeper)





#### Item MSWI6 (Lot I) Leesub Sirln





## Item MSWI7 (Lot I) Legacy Collection Captain Needa





#### Item MSWI8 (Lot I) Jawa and Wed Treadmill Droid





#### Item MSWI9 (Lot I) Han Solo Stormtrooper Disguise with Droid Part





# Item MSWI10 (Lot I) Scanning Crew





# Item MSWI11 (Lot I) Scanning Crew





#### Item MSWI12 (Lot I) Saga Legends C-3PO





#### Item MSWI13 (Lot I) R2-D2 with droid part





### Item MSWI14 (Lot I) Luke Skywaker X-Wing Pilot with droid part





#### Item MSWI15 (Lot I) Ahsoka Tano with Rotta the Hutt





# Item MSWI16 (Lot I) Jawa with droid part





## Item MSWI17 (Lot I) Kal Fas with droid part





### Item MSWI18 (Lot I) Biker Scout with droid part