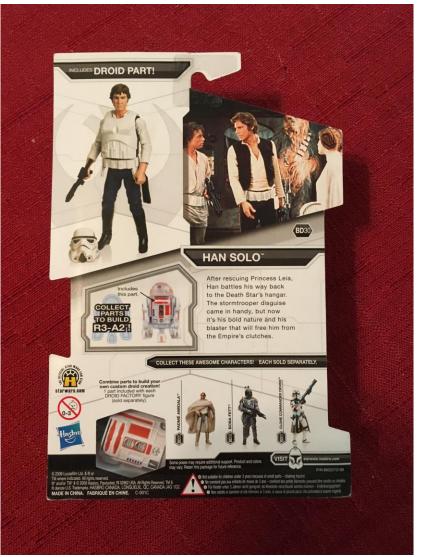

#### Item MSWI1 (Lot I) Legacy Collection AT-ST







## Item MSWI2 (Lot I) Stormtrooper Bobble Head





# Item MSWI3 (Lot I) The Clone Wars Clone Trooper Senate Security





#### Item MSWI4 (Lot I) Legacy Collection Stormtrooper Commander





## Item MSWI5 (Lot I) Malakili (Rancor Keeper)





#### Item MSWI6 (Lot I) Leesub Sirln





## Item MSWI7 (Lot I) Legacy Collection Captain Needa





#### Item MSWI8 (Lot I) Jawa and Wed Treadmill Droid





#### Item MSWI9 (Lot I) Han Solo Stormtrooper Disguise with Droid Part





# Item MSWI10 (Lot I) Scanning Crew





# Item MSWI11 (Lot I) Scanning Crew





#### Item MSWI12 (Lot I) Saga Legends C-3PO





#### Item MSWI13 (Lot I) R2-D2 with droid part





### Item MSWI14 (Lot I) Luke Skywaker X-Wing Pilot with droid part





#### Item MSWI15 (Lot I) Ahsoka Tano with Rotta the Hutt





# Item MSWI16 (Lot I) Jawa with droid part





## Item MSWI17 (Lot I) Kal Fas with droid part





### Item MSWI18 (Lot I) Biker Scout with droid part