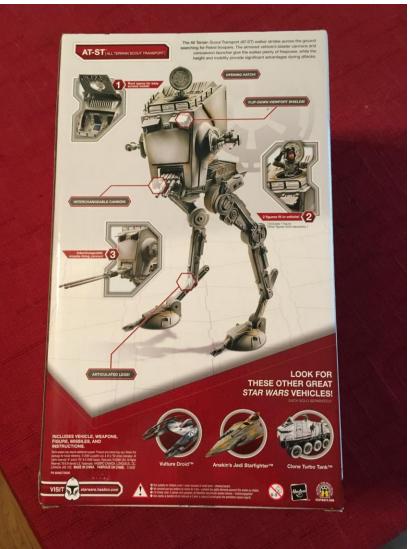

#### Item MSWI1 (Lot I) Legacy Collection AT-ST







## Item MSWI2 (Lot I) Stormtrooper Bobble Head





# Item MSWI3 (Lot I) The Clone Wars Clone Trooper Senate Security





#### Item MSWI4 (Lot I) Legacy Collection Stormtrooper Commander





## Item MSWI5 (Lot I) Malakili (Rancor Keeper)





#### Item MSWI6 (Lot I) Leesub Sirln





## Item MSWI7 (Lot I) Legacy Collection Captain Needa





#### Item MSWI8 (Lot I) Jawa and Wed Treadmill Droid





#### Item MSWI9 (Lot I) Han Solo Stormtrooper Disguise with Droid Part





# Item MSWI10 (Lot I) Scanning Crew





# Item MSWI11 (Lot I) Scanning Crew





#### Item MSWI12 (Lot I) Saga Legends C-3PO





#### Item MSWI13 (Lot I) R2-D2 with droid part





### Item MSWI14 (Lot I) Luke Skywaker X-Wing Pilot with droid part





#### Item MSWI15 (Lot I) Ahsoka Tano with Rotta the Hutt