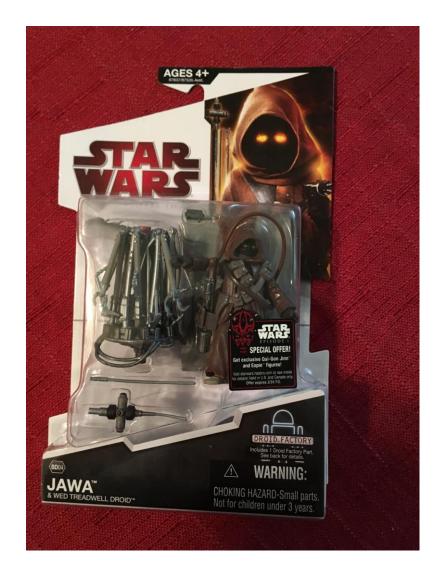

#### Item MSWI1 (Lot I) Legacy Collection AT-ST







## Item MSWI2 (Lot I) Stormtrooper Bobble Head





# Item MSWI3 (Lot I) The Clone Wars Clone Trooper Senate Security





#### Item MSWI4 (Lot I) Legacy Collection Stormtrooper Commander





## Item MSWI5 (Lot I) Malakili (Rancor Keeper)





#### Item MSWI6 (Lot I) Leesub Sirln





## Item MSWI7 (Lot I) Legacy Collection Captain Needa





#### Item MSWI8 (Lot I) Jawa and Wed Treadmill Droid





#### Item MSWI9 (Lot I) Han Solo Stormtrooper Disguise with Droid Part





# Item MSWI10 (Lot I) Scanning Crew





# Item MSWI11 (Lot I) Scanning Crew





#### Item MSWI12 (Lot I) Saga Legends C-3PO





#### Item MSWI13 (Lot I) R2-D2 with droid part





### Item MSWI14 (Lot I) Luke Skywaker X-Wing Pilot with droid part





#### Item MSWI15 (Lot I) Ahsoka Tano with Rotta the Hutt





# Item MSWI16 (Lot I) Jawa with droid part





## Item MSWI17 (Lot I) Kal Fas with droid part





### Item MSWI18 (Lot I) Biker Scout with droid part