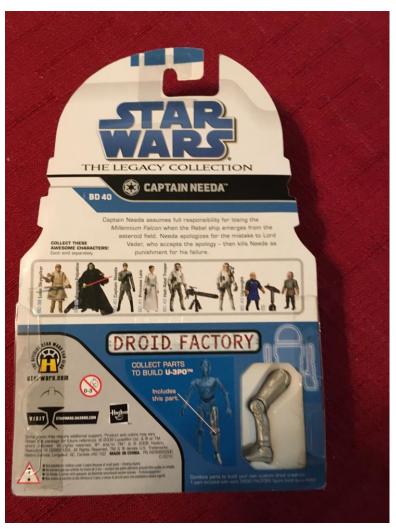

#### Item MSWI1 (Lot I) Legacy Collection AT-ST







## Item MSWI2 (Lot I) Stormtrooper Bobble Head





# Item MSWI3 (Lot I) The Clone Wars Clone Trooper Senate Security





#### Item MSWI4 (Lot I) Legacy Collection Stormtrooper Commander





## Item MSWI5 (Lot I) Malakili (Rancor Keeper)





#### Item MSWI6 (Lot I) Leesub Sirln





## Item MSWI7 (Lot I) Legacy Collection Captain Needa





#### Item MSWI8 (Lot I) Jawa and Wed Treadmill Droid





#### Item MSWI9 (Lot I) Han Solo Stormtrooper Disguise with Droid Part





# Item MSWI10 (Lot I) Scanning Crew





# Item MSWI11 (Lot I) Scanning Crew





#### Item MSWI12 (Lot I) Saga Legends C-3PO





#### Item MSWI13 (Lot I) R2-D2 with droid part





### Item MSWI14 (Lot I) Luke Skywaker X-Wing Pilot with droid part





#### Item MSWI15 (Lot I) Ahsoka Tano with Rotta the Hutt





# Item MSWI16 (Lot I) Jawa with droid part





## Item MSWI17 (Lot I) Kal Fas with droid part





### Item MSWI18 (Lot I) Biker Scout with droid part