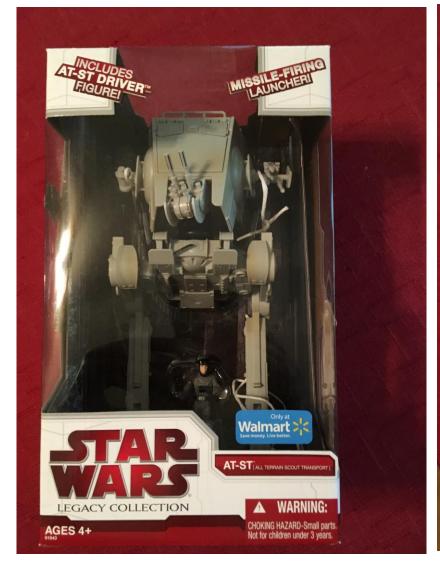

#### Item MSWI1 (Lot I) Legacy Collection AT-ST







## Item MSWI2 (Lot I) Stormtrooper Bobble Head





# Item MSWI3 (Lot I) The Clone Wars Clone Trooper Senate Security





#### Item MSWI4 (Lot I) Legacy Collection Stormtrooper Commander





## Item MSWI5 (Lot I) Malakili (Rancor Keeper)





#### Item MSWI6 (Lot I) Leesub Sirln





## Item MSWI7 (Lot I) Legacy Collection Captain Needa





#### Item MSWI8 (Lot I) Jawa and Wed Treadmill Droid





#### Item MSWI9 (Lot I) Han Solo Stormtrooper Disguise with Droid Part





# Item MSWI10 (Lot I) Scanning Crew





# Item MSWI11 (Lot I) Scanning Crew





#### Item MSWI12 (Lot I) Saga Legends C-3PO





#### Item MSWI13 (Lot I) R2-D2 with droid part





### Item MSWI14 (Lot I) Luke Skywaker X-Wing Pilot with droid part





#### Item MSWI15 (Lot I) Ahsoka Tano with Rotta the Hutt