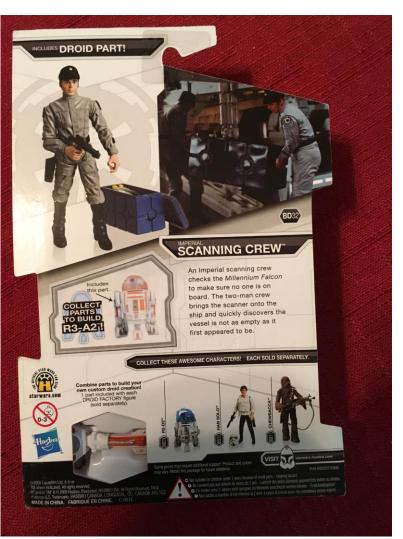

#### Item MSWI1 (Lot I) Legacy Collection AT-ST







## Item MSWI2 (Lot I) Stormtrooper Bobble Head





# Item MSWI3 (Lot I) The Clone Wars Clone Trooper Senate Security





#### Item MSWI4 (Lot I) Legacy Collection Stormtrooper Commander





## Item MSWI5 (Lot I) Malakili (Rancor Keeper)





#### Item MSWI6 (Lot I) Leesub Sirln





## Item MSWI7 (Lot I) Legacy Collection Captain Needa





#### Item MSWI8 (Lot I) Jawa and Wed Treadmill Droid





#### Item MSWI9 (Lot I) Han Solo Stormtrooper Disguise with Droid Part





# Item MSWI10 (Lot I) Scanning Crew





# Item MSWI11 (Lot I) Scanning Crew





#### Item MSWI12 (Lot I) Saga Legends C-3PO





#### Item MSWI13 (Lot I) R2-D2 with droid part





### Item MSWI14 (Lot I) Luke Skywaker X-Wing Pilot with droid part





#### Item MSWI15 (Lot I) Ahsoka Tano with Rotta the Hutt





# Item MSWI16 (Lot I) Jawa with droid part





## Item MSWI17 (Lot I) Kal Fas with droid part





### Item MSWI18 (Lot I) Biker Scout with droid part