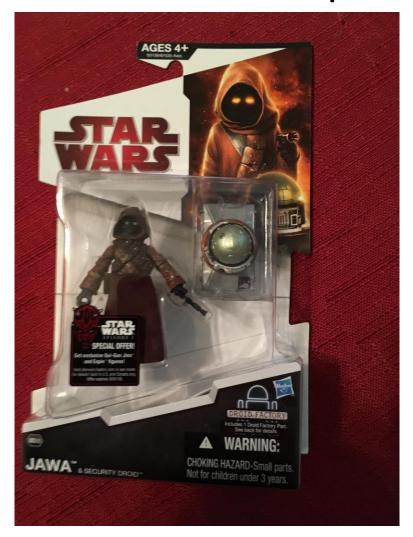

Head





# Item MSWI3 (Lot I) The Clone Wars Clone Trooper Senate Security





#### Item MSWI4 (Lot I) Legacy Collection Stormtrooper Commander





## Item MSWI5 (Lot I) Malakili (Rancor Keeper)





#### Item MSWI6 (Lot I) Leesub Sirln





## Item MSWI7 (Lot I) Legacy Collection Captain Needa





#### Item MSWI8 (Lot I) Jawa and Wed Treadmill Droid





#### Item MSWI9 (Lot I) Han Solo Stormtrooper Disguise with Droid Part





# Item MSWI10 (Lot I) Scanning Crew





# Item MSWI11 (Lot I) Scanning Crew





#### Item MSWI12 (Lot I) Saga Legends C-3PO





#### Item MSWI13 (Lot I) R2-D2 with droid part





### Item MSWI14 (Lot I) Luke Skywaker X-Wing Pilot with droid part





#### Item MSWI15 (Lot I) Ahsoka Tano with Rotta the Hutt





# Item MSWI16 (Lot I) Jawa with droid part





## Item MSWI17 (Lot I) Kal Fas with droid part





### Item MSWI18 (Lot I) Biker Scout with droid part