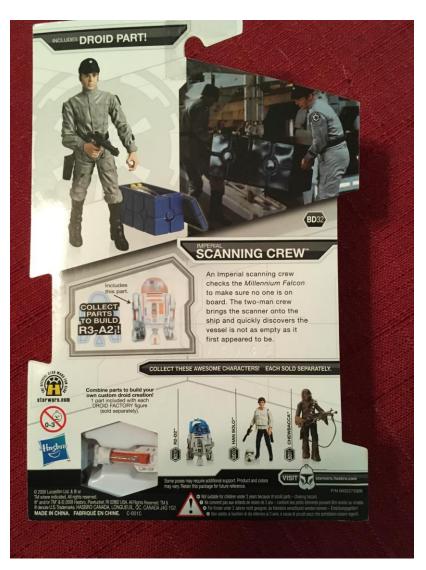

#### Item MSWI1 (Lot I) Legacy Collection AT-ST







## Item MSWI2 (Lot I) Stormtrooper Bobble Head





# Item MSWI3 (Lot I) The Clone Wars Clone Trooper Senate Security





#### Item MSWI4 (Lot I) Legacy Collection Stormtrooper Commander





## Item MSWI5 (Lot I) Malakili (Rancor Keeper)





#### Item MSWI6 (Lot I) Leesub Sirln





## Item MSWI7 (Lot I) Legacy Collection Captain Needa





#### Item MSWI8 (Lot I) Jawa and Wed Treadmill Droid





#### Item MSWI9 (Lot I) Han Solo Stormtrooper Disguise with Droid Part





# Item MSWI10 (Lot I) Scanning Crew





# Item MSWI11 (Lot I) Scanning Crew





#### Item MSWI12 (Lot I) Saga Legends C-3PO





#### Item MSWI13 (Lot I) R2-D2 with droid part





### Item MSWI14 (Lot I) Luke Skywaker X-Wing Pilot with droid part





#### Item MSWI15 (Lot I) Ahsoka Tano with Rotta the Hutt





# Item MSWI16 (Lot I) Jawa with droid part





## Item MSWI17 (Lot I) Kal Fas with droid part





### Item MSWI18 (Lot I) Biker Scout with droid part