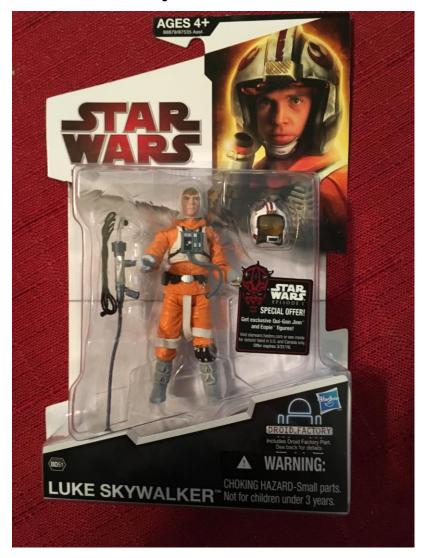

#### Item MSWI1 (Lot I) Legacy Collection AT-ST







## Item MSWI2 (Lot I) Stormtrooper Bobble Head





# Item MSWI3 (Lot I) The Clone Wars Clone Trooper Senate Security





#### Item MSWI4 (Lot I) Legacy Collection Stormtrooper Commander





## Item MSWI5 (Lot I) Malakili (Rancor Keeper)





#### Item MSWI6 (Lot I) Leesub Sirln





## Item MSWI7 (Lot I) Legacy Collection Captain Needa





#### Item MSWI8 (Lot I) Jawa and Wed Treadmill Droid





#### Item MSWI9 (Lot I) Han Solo Stormtrooper Disguise with Droid Part





# Item MSWI10 (Lot I) Scanning Crew





# Item MSWI11 (Lot I) Scanning Crew





#### Item MSWI12 (Lot I) Saga Legends C-3PO





#### Item MSWI13 (Lot I) R2-D2 with droid part





### Item MSWI14 (Lot I) Luke Skywaker X-Wing Pilot with droid part





#### Item MSWI15 (Lot I) Ahsoka Tano with Rotta the Hutt





# Item MSWI16 (Lot I) Jawa with droid part





## Item MSWI17 (Lot I) Kal Fas with droid part





### Item MSWI18 (Lot I) Biker Scout with droid part