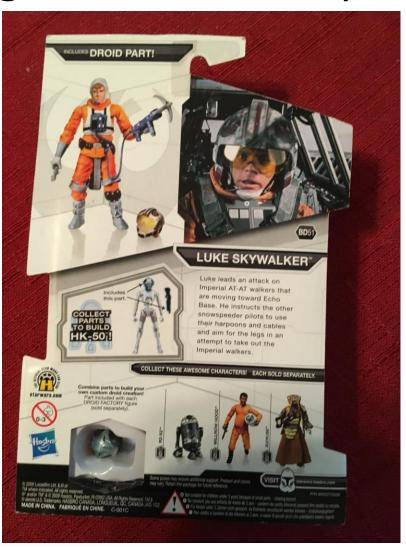

#### Item MSWI1 (Lot I) Legacy Collection AT-ST







## Item MSWI2 (Lot I) Stormtrooper Bobble Head





# Item MSWI3 (Lot I) The Clone Wars Clone Trooper Senate Security





#### Item MSWI4 (Lot I) Legacy Collection Stormtrooper Commander





## Item MSWI5 (Lot I) Malakili (Rancor Keeper)





#### Item MSWI6 (Lot I) Leesub Sirln





## Item MSWI7 (Lot I) Legacy Collection Captain Needa





#### Item MSWI8 (Lot I) Jawa and Wed Treadmill Droid





#### Item MSWI9 (Lot I) Han Solo Stormtrooper Disguise with Droid Part





# Item MSWI10 (Lot I) Scanning Crew





# Item MSWI11 (Lot I) Scanning Crew





#### Item MSWI12 (Lot I) Saga Legends C-3PO





#### Item MSWI13 (Lot I) R2-D2 with droid part





### Item MSWI14 (Lot I) Luke Skywaker X-Wing Pilot with droid part





#### Item MSWI15 (Lot I) Ahsoka Tano with Rotta the Hutt





# Item MSWI16 (Lot I) Jawa with droid part





## Item MSWI17 (Lot I) Kal Fas with droid part





### Item MSWI18 (Lot I) Biker Scout with droid part