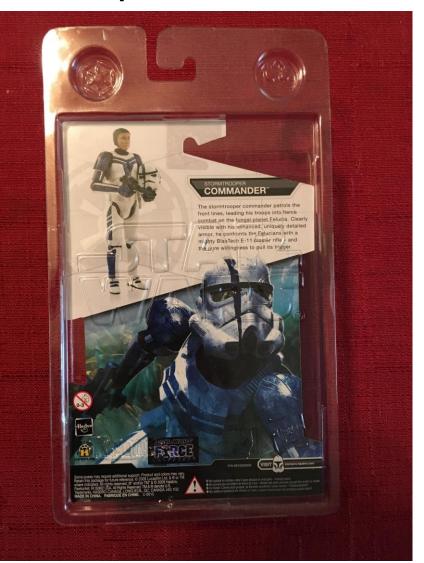

#### Item MSWI1 (Lot I) Legacy Collection AT-ST







## Item MSWI2 (Lot I) Stormtrooper Bobble Head





# Item MSWI3 (Lot I) The Clone Wars Clone Trooper Senate Security





#### Item MSWI4 (Lot I) Legacy Collection Stormtrooper Commander





## Item MSWI5 (Lot I) Malakili (Rancor Keeper)





#### Item MSWI6 (Lot I) Leesub Sirln





## Item MSWI7 (Lot I) Legacy Collection Captain Needa





#### Item MSWI8 (Lot I) Jawa and Wed Treadmill Droid





#### Item MSWI9 (Lot I) Han Solo Stormtrooper Disguise with Droid Part





# Item MSWI10 (Lot I) Scanning Crew





# Item MSWI11 (Lot I) Scanning Crew





#### Item MSWI12 (Lot I) Saga Legends C-3PO





#### Item MSWI13 (Lot I) R2-D2 with droid part





### Item MSWI14 (Lot I) Luke Skywaker X-Wing Pilot with droid part





#### Item MSWI15 (Lot I) Ahsoka Tano with Rotta the Hutt





# Item MSWI16 (Lot I) Jawa with droid part





## Item MSWI17 (Lot I) Kal Fas with droid part





### Item MSWI18 (Lot I) Biker Scout with droid part