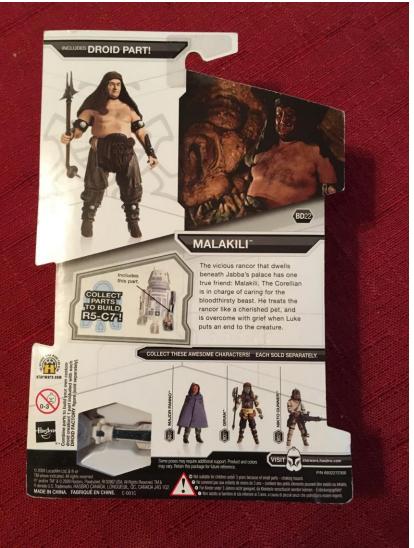

#### Item MSWI1 (Lot I) Legacy Collection AT-ST







## Item MSWI2 (Lot I) Stormtrooper Bobble Head





# Item MSWI3 (Lot I) The Clone Wars Clone Trooper Senate Security





#### Item MSWI4 (Lot I) Legacy Collection Stormtrooper Commander





## Item MSWI5 (Lot I) Malakili (Rancor Keeper)





#### Item MSWI6 (Lot I) Leesub Sirln





## Item MSWI7 (Lot I) Legacy Collection Captain Needa





#### Item MSWI8 (Lot I) Jawa and Wed Treadmill Droid





#### Item MSWI9 (Lot I) Han Solo Stormtrooper Disguise with Droid Part





# Item MSWI10 (Lot I) Scanning Crew





# Item MSWI11 (Lot I) Scanning Crew





#### Item MSWI12 (Lot I) Saga Legends C-3PO





#### Item MSWI13 (Lot I) R2-D2 with droid part





### Item MSWI14 (Lot I) Luke Skywaker X-Wing Pilot with droid part





#### Item MSWI15 (Lot I) Ahsoka Tano with Rotta the Hutt





# Item MSWI16 (Lot I) Jawa with droid part





## Item MSWI17 (Lot I) Kal Fas with droid part





### Item MSWI18 (Lot I) Biker Scout with droid part