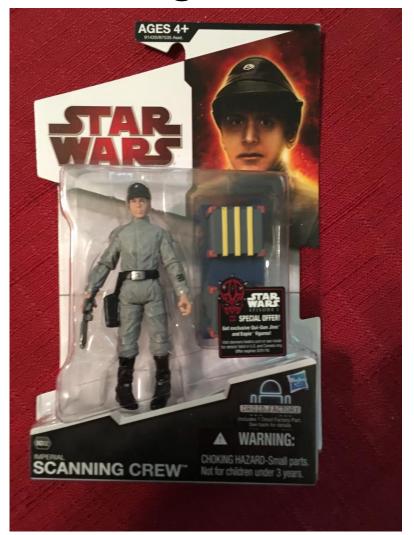

#### Item MSWI1 (Lot I) Legacy Collection AT-ST







## Item MSWI2 (Lot I) Stormtrooper Bobble Head





# Item MSWI3 (Lot I) The Clone Wars Clone Trooper Senate Security





#### Item MSWI4 (Lot I) Legacy Collection Stormtrooper Commander





## Item MSWI5 (Lot I) Malakili (Rancor Keeper)





#### Item MSWI6 (Lot I) Leesub Sirln





## Item MSWI7 (Lot I) Legacy Collection Captain Needa





#### Item MSWI8 (Lot I) Jawa and Wed Treadmill Droid





#### Item MSWI9 (Lot I) Han Solo Stormtrooper Disguise with Droid Part





# Item MSWI10 (Lot I) Scanning Crew





# Item MSWI11 (Lot I) Scanning Crew





#### Item MSWI12 (Lot I) Saga Legends C-3PO





#### Item MSWI13 (Lot I) R2-D2 with droid part





### Item MSWI14 (Lot I) Luke Skywaker X-Wing Pilot with droid part





#### Item MSWI15 (Lot I) Ahsoka Tano with Rotta the Hutt





# Item MSWI16 (Lot I) Jawa with droid part





## Item MSWI17 (Lot I) Kal Fas with droid part





### Item MSWI18 (Lot I) Biker Scout with droid part